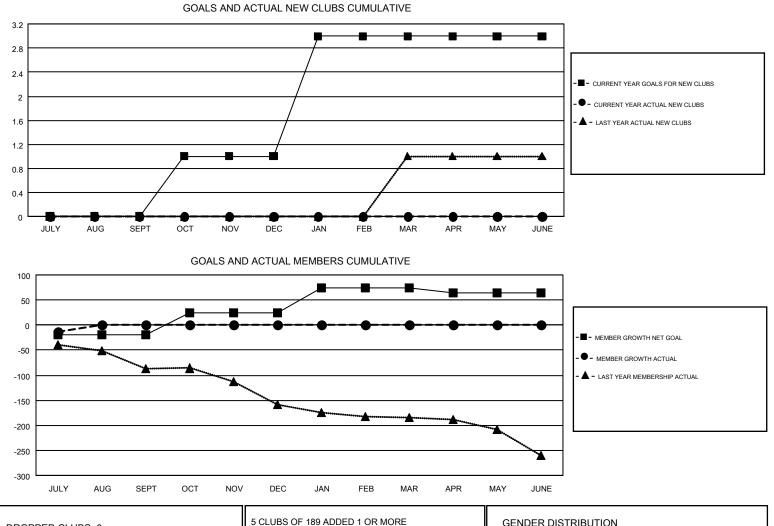

#### GMT: GORDON ZIEGLER

| Clubs                 |               |           |               | Members               |                           |                         |                                                    |  |
|-----------------------|---------------|-----------|---------------|-----------------------|---------------------------|-------------------------|----------------------------------------------------|--|
| RESULTS FOR 2018-2019 |               |           |               | RESULTS FOR 2018-2019 |                           |                         |                                                    |  |
| QUARTER               | NEW CLUB GOAL | NEW CLUBS | DROPPED CLUBS | QUARTER               | MEMBER GROWTH NET<br>GOAL | MEMBER GROWTH<br>ACTUAL | DROPPED<br>MEMBERS ACTUAL<br>(including transfers) |  |
| JULY/AUG/SEPT         | 0             | 0         | 0             | JULY/AUG/SEPT         | -20                       | 10                      | 22                                                 |  |
| OCT/NOV/DEC           | 1             | 0         | 0             | OCT/NOV/DEC           | 45                        | 0                       | 0                                                  |  |
| JAN/FEB/MAR           | 2             | 0         | 0             | JAN/FEB/MAR           | 50                        | 0                       | 0                                                  |  |
| APR/MAY/JUNE          | 0             | 0         | 0             | APR/MAY/JUNE          | -10                       | 0                       | 0                                                  |  |